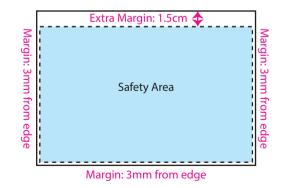

#### **IMPORTANT NOTES**

1. There will always be a **1cm~1.5cm margin** on the top of the calendar due to wire O Binding along with the usual 0.3cm margin around the artwork.

2. Images and logo provided **NEEDS to be in high resolution** or in vector.

### 3. If your images have text in it, please DO NOT PLACE them near the edge, preferably 1cm away around all edges.

4. Kindly refer to the picture reference on the right for more information regarding our safety margin / area.